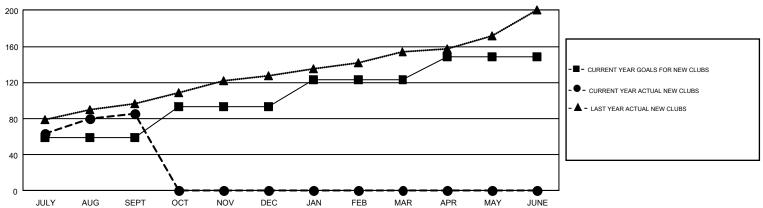

## GMT Constitutional Area 6, Group F

GMT: N S SANKAR

REPORT DOES NOT INCLUDE CLUBS IN UNDISTRICTED AREAS.

| Clubs         |               |             |               | Members               |                           |                         |                                                    |  |
|---------------|---------------|-------------|---------------|-----------------------|---------------------------|-------------------------|----------------------------------------------------|--|
|               | RESULTS FO    | R 2018-2019 |               | RESULTS FOR 2018-2019 |                           |                         |                                                    |  |
| QUARTER       | NEW CLUB GOAL | NEW CLUBS   | DROPPED CLUBS | QUARTER               | MEMBER GROWTH NET<br>GOAL | MEMBER GROWTH<br>ACTUAL | DROPPED<br>MEMBERS ACTUAL<br>(including transfers) |  |
| JULY/AUG/SEPT | 59            | 86          | 10            | JULY/AUG/SEPT         | 2,448                     | 5,064                   | 2,279                                              |  |
| OCT/NOV/DEC   | 34            | 0           | 0             | OCT/NOV/DEC           | 2,630                     | 0                       | 0                                                  |  |
| JAN/FEB/MAR   | 30            | 0           | 0             | JAN/FEB/MAR           | 1,832                     | 0                       | 0                                                  |  |
| APR/MAY/JUNE  | 25            | 0           | 0             | APR/MAY/JUNE          | 477                       | 0                       | 0                                                  |  |

## GOALS AND ACTUAL NEW CLUBS CUMULATIVE