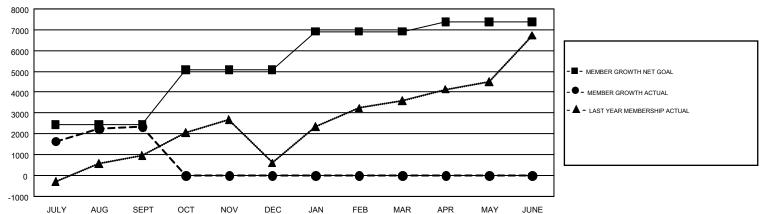

## GMT Constitutional Area 6, Group F

GMT: N S SANKAR

REPORT DOES NOT INCLUDE CLUBS IN UNDISTRICTED AREAS.

| Clubs         |               |             |               | Members               |                           |                         |                                                    |  |
|---------------|---------------|-------------|---------------|-----------------------|---------------------------|-------------------------|----------------------------------------------------|--|
|               | RESULTS FO    | R 2018-2019 |               | RESULTS FOR 2018-2019 |                           |                         |                                                    |  |
| QUARTER       | NEW CLUB GOAL | NEW CLUBS   | DROPPED CLUBS | QUARTER               | MEMBER GROWTH NET<br>GOAL | MEMBER GROWTH<br>ACTUAL | DROPPED<br>MEMBERS ACTUAL<br>(including transfers) |  |
| JULY/AUG/SEPT | 59            | 86          | 10            | JULY/AUG/SEPT         | 2,448                     | 5,064                   | 2,279                                              |  |
| OCT/NOV/DEC   | 34            | 0           | 0             | OCT/NOV/DEC           | 2,630                     | 0                       | 0                                                  |  |
| JAN/FEB/MAR   | 30            | 0           | 0             | JAN/FEB/MAR           | 1,832                     | 0                       | 0                                                  |  |
| APR/MAY/JUNE  | 25            | 0           | 0             | APR/MAY/JUNE          | 477                       | 0                       | 0                                                  |  |

## GOALS AND ACTUAL MEMBERS CUMULATIVE

| DROPPED CLUBS: 10             |                   | 688 CLUBS OF 2,186 ADDED 1 OR<br>MORE NEW MEMBERS | GENDER DISTRIBUTION  MALE 72,473 (79.79%)                  |                 |                  |
|-------------------------------|-------------------|---------------------------------------------------|------------------------------------------------------------|-----------------|------------------|
| DROPPED MEMBERS               |                   |                                                   | FEMALE                                                     | 18,362 (20.21%) |                  |
| DECEASED CLUB CANCELLED OTHER | 52<br>72<br>2,155 | CLICK HERE FOR CUMULATIVE MEMBERSHIP DATA         | TOTAL FAMILY UNIT MEMBERS  FAMILY MEMBERS PAYING HALF DUES |                 | 31,768<br>18,464 |
| TOTAL                         | 2,279             |                                                   |                                                            |                 |                  |